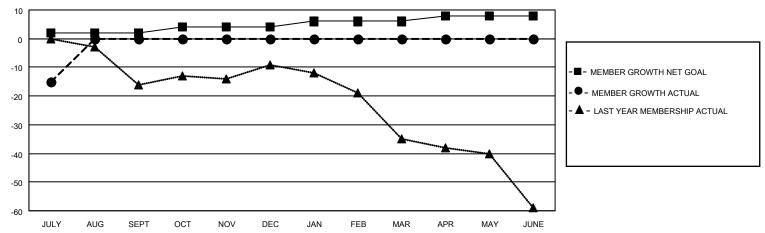

### District 5M 13

| Clubs         |               |             |               | Members               |                        |                         |                                                    |  |
|---------------|---------------|-------------|---------------|-----------------------|------------------------|-------------------------|----------------------------------------------------|--|
|               | RESULTS FOR   | R 2021-2022 |               | RESULTS FOR 2021-2022 |                        |                         |                                                    |  |
| QUARTER       | NEW CLUB GOAL | NEW CLUBS   | DROPPED CLUBS | QUARTER MEME          | BER GROWTH NET<br>GOAL | MEMBER GROWTH<br>ACTUAL | DROPPED<br>MEMBERS ACTUAL<br>(including transfers) |  |
| JULY/AUG/SEPT | 0             | 0           | 1             | JULY/AUG/SEPT         | 2                      | 18                      | 25                                                 |  |
| OCT/NOV/DEC   | 0             | 0           | 0             | OCT/NOV/DEC           | 2                      | 0                       | 0                                                  |  |
| JAN/FEB/MAR   | 1             | 0           | 0             | JAN/FEB/MAR           | 2                      | 0                       | 0                                                  |  |
| APR/MAY/JUNE  | 0             | 0           | 0             | APR/MAY/JUNE          | 2                      | 0                       | 0                                                  |  |